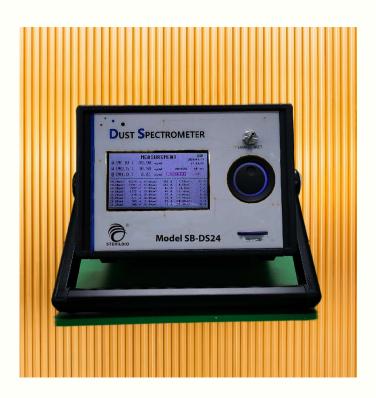

## Model DS-24 DUST <u>SPECTROMETER</u>

Particle Counter &
Particle Concentration
Tester in One

Size Range: 0.3 - 25 µm

24 Size Channels

Displays Particle Counts and Particle Concentration Simultaneously

TSP, PM10, PM2.5, PM1.0